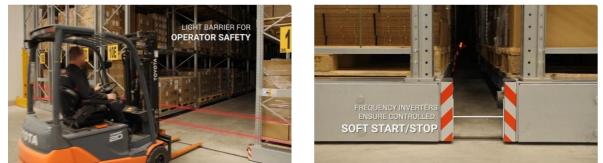

Operating temperature: -30°C to +40°C (optional down to -40°C)

Connectivity: Use WMS

Standards: Designed in accordance with the European Directive 2006/42/EG and DIN EN 15095.

| Туре      |              |           |             |  |
|-----------|--------------|-----------|-------------|--|
| Run Mode  | Manual-drive | Motor dr  | Motor drive |  |
| Structure | Open         | Semi-open | Closed      |  |
|           |              |           |             |  |

The electronically controlled MOVO high-load racking system runs on in-ground rails and can carry bay loads of up to 24 tons at racking heights of up to 15 meters. While state-of-the-art sensor technology and variable control options ensure ease of operation and absolute safety.