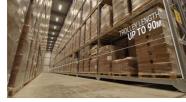

Trolley length: up to 90m Rack height: up to 15m Dimensions:

|         | Bay width: up to 5.000mm                            |
|---------|-----------------------------------------------------|
| Loading | Bay load: up to 30 tons<br>Shelf load: up to 6 tons |
|         | Speed: up to 4.2 m/min                              |