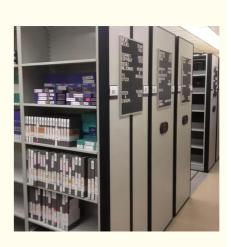

# More Images

Mobile File Shelving Movable Compact Shelves Bookshelf Package Gross Weight 100.000kg

### **Detailed Photos**

Mobile Racking (MOVO) is a dynamic solution providing up to double the storage capacity in the same area, of conventional pallet racking. Offering technical superiority and total flexibility, MOVO is suitable for every kind of stored goods, and has a wide range of accessories.