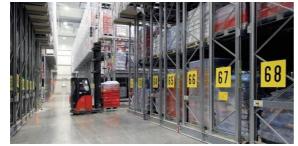

### **Detailed Photos**

Mobile Racking (MOVO) is a dynamic solution providing up to double the storage capacity in the same area, of conventional pallet racking. Offering technical superiority and total flexibility, MOVO is suitable for every kind of stored goods, and has a wide range of accessories.

The electronically controlled MOVO high-load racking system runs on in-ground rails and can carry bay loads of up to 24 tons at racking heights of up to 15 meters. While state-of-the-art sensor technology and variable control options ensure ease of operation and absolute safety.