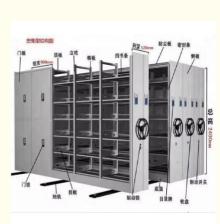

Trolley length: up to 90m Rack height: up to 15m Dimensions:

|         | Bay width: up to 5.000mm                            |
|---------|-----------------------------------------------------|
| Loading | Bay load: up to 30 tons<br>Shelf load: up to 6 tons |
|         | Speed: up to 4.2 m/min                              |

Operating temperature: -30°C to +40°C (optional down to -40°C)

Connectivity: Use WMS

Standards: Designed in accordance with the European Directive 2006/42/EG and DIN EN 15095.

| Туре      |              |           |             |  |
|-----------|--------------|-----------|-------------|--|
| Run Mode  | Manual-drive | Motor dr  | Motor drive |  |
| Structure | Open         | Semi-open | Closed      |  |
|           |              |           |             |  |