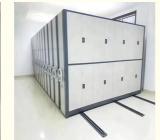

### **Detailed Photos**

Mobile Racking (MOVO) is a dynamic solution providing up to double the storage capacity in the same area, of conventional pallet racking. Offering technical superiority and total flexibility, MOVO is suitable for every kind of stored goods, and has a wide range of accessories.