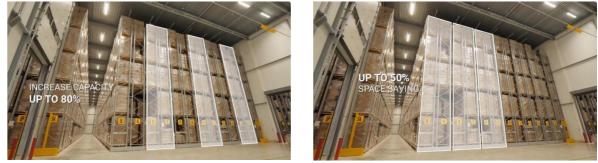

### **Detailed Photos**

Mobile Racking (MOVO) is a dynamic solution providing up to double the storage capacity in the same area, of conventional pallet racking. Offering technical superiority and total flexibility, MOVO is suitable for every kind of stored goods, and has a wide range of accessories.

#### Key features of mobile racking:

1,Space Optimization: By eliminating the fixed aisles between stationary shelving units, mobile racking increase storage capacity by up to 100% in the same floor area.