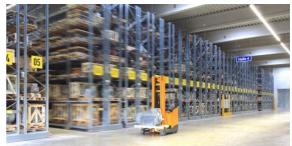

### **Detailed Photos**

Mobile Racking (MOVO) is a dynamic solution providing up to double the storage capacity in the same area, of conventional pallet racking. Offering technical superiority and total flexibility, MOVO is suitable for every kind of stored goods, and has a wide range of accessories.

The electronically controlled MOVO high-load racking system runs on in-ground rails and can carry bay loads of up to 24 tons at racking heights of up to 15 meters. While state-of-the-art sensor technology and variable control options ensure ease of operation and absolute safety.