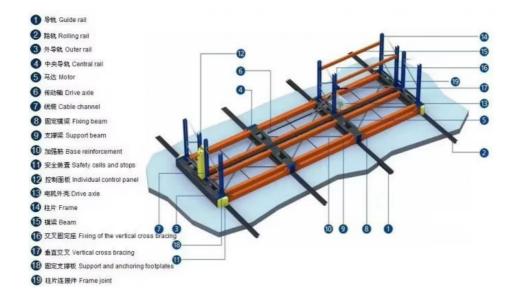

### **Detailed Photos**

Mobile Racking (MOVO) is a dynamic solution providing up to double the storage capacity in the same area, of conventional pallet racking. Offering technical superiority and total flexibility, MOVO is suitable for every kind of stored goods, and has a wide range of accessories.