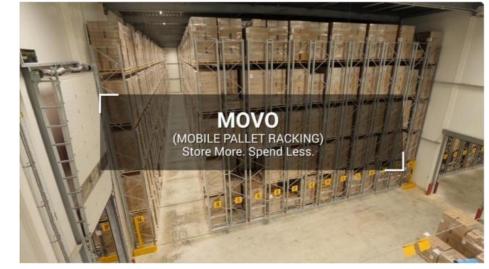

### QiFei mobile pallet racking(MOVO):

Also known as mobile shelving or compact storage, is a type of storage system that utilizes motorized or manual-powered mobile carriages to move shelving units back and forth, commonly used in various industries, such as warehousing, distribution centers, archives, libraries, and museums, where space optimization and efficient storage are crucial.

### **Detailed Photos**

Mobile Racking (MOVO) is a dynamic solution providing up to double the storage capacity in the same area, of conventional pallet racking. Offering technical superiority and total flexibility, MOVO is suitable for every kind of stored goods, and has a wide range of accessories.