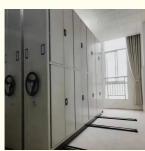

### **Detailed Photos**

Mobile Racking (MOVO) is a dynamic solution providing up to double the storage capacity in the same area, of conventional pallet racking. Offering technical superiority and total flexibility, MOVO is suitable for every kind of stored goods, and has a wide range of accessories.