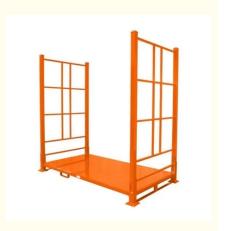

## **Tire Rack**

## **Product Description**

**Definition:** A tire rack is a storage system designed to hold multiple tires, providing efficient use of space and easy access

**Purpose**: The primary purpose of a tire rack is to store and organize tires in a compact and accessible manner, making it easier to manage inventory and improve work efficiency.

## **Foldable**

2 side frames fold down when unused 4 posts removable when unused