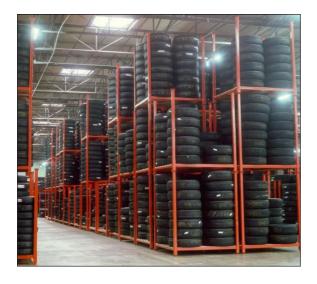

# **Stackable**

Stack 4 layers when full loading Stack 20 layers when empty loading

# **Vertical Stack Tire Rack**

## Features:

Vertical stack tire racks are designed to hold tires upright, which helps prevent flat spots and maintain tire shape.

## Advantages:

Vertical stack tire racks save space and are easy to access, making them ideal for small garages or workshops.