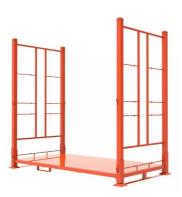

## **Foldable**

2 side frames fold down when unused 4 posts removable when unused

# **Vertical Stack Tire Rack**

## Features:

Vertical stack tire racks are designed to hold tires upright, which helps prevent flat spots and maintain tire shape.

## Advantages:

Vertical stack tire racks save space and are easy to access, making them ideal for small garages or workshops.