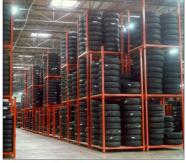

# More Images

## **Tire Rack**

# **Stackable**

Stack 4 layers when full loading Stack 20 layers when empty loading