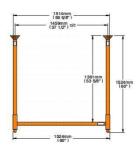

## Parameters:

Raw-Material High-Quality Q235 Cold rolled steel

Length Customized Wide/Depth Customized **Height** Customized

 $\textbf{Upright-Section} \begin{array}{l} 80^*60^*1.5/1.8/2.0mm, \ 90^*65^*1.5/1.8/2.0mm, \ 100^*70^*2.0/2.5mm, \ 120^*95^*2.0/2.5mm \\ ect \end{array}$ 

Beam-Section 80\*45mm, 100\*45mm, 120\*45mm, 140\*45mm, 160\*45mm, 180\*45mm etc.

Treatment Surface Powder coated