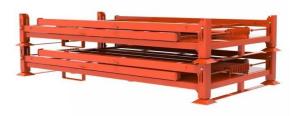

## **Tire Rack**

# **Horizontal Stack Tire Rack**

#### **Advantages**

Horizontal stack tire racks are more space-efficient, allowing for more tires to be stored in a smaller area.

#### **Applications**

Horizontal stack tire racks are commonly used in auto repair shops, tire retailers, and warehouses where space is limited and efficient storage is essential.

#### **Disadvantages**

Horizontal stack tire racks may be more difficult to access and retrieve tires from, especially for tires stored at the bottom of the stack.