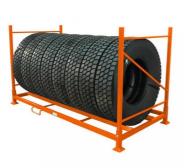

# **Vertical Stack Tire Rack**

## Features:

Vertical stack tire racks are designed to hold tires upright, which helps prevent flat spots and maintain tire shape.

## Advantages:

Vertical stack tire racks save space and are easy to access, making them ideal for small garages or workshops.