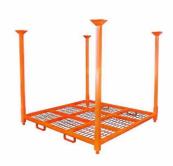

## **Foldable**

2 side frames fold down when unused 4 posts removable when unused

# **Vertical Stack Tire Rack**

## Features:

Vertical stack tire racks are designed to hold tires upright, which helps prevent flat spots and maintain tire shape.

## Advantages:

Vertical stack tire racks save space and are easy to access, making them ideal for small garages or workshops.