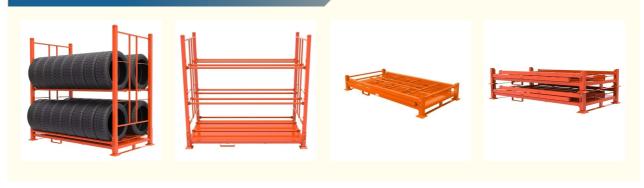

# More Images

# Types:

# **Vertical Stack Tire Rack**

# **Horizontal Stack Tire Rack**