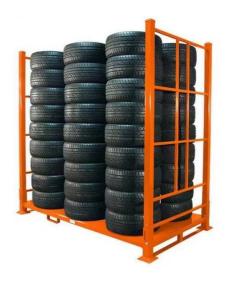

# **Vertical Stack Tire Rack**

## Features:

Vertical stack tire racks are designed to hold tires upright, which helps prevent flat spots and maintain tire shape.

## Advantages:

Vertical stack tire racks save space and are easy to access, making them ideal for small garages or workshops.