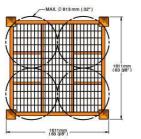

## Parameters:

Raw-Material High-Quality Q235 Cold rolled steel

Length Customized Wide/Depth Customized **Height** Customized

 $\textbf{Upright-Section} \begin{array}{l} 80^*60^*1.5/1.8/2.0mm, \ 90^*65^*1.5/1.8/2.0mm, \ 100^*70^*2.0/2.5mm, \ 120^*95^*2.0/2.5mm \\ ect \end{array}$ 

Beam-Section 80\*45mm, 100\*45mm, 120\*45mm, 140\*45mm, 160\*45mm, 180\*45mm etc.

Treatment Surface Powder coated