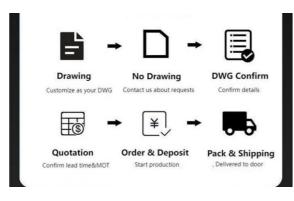

#### Co-operation Process

## Required information for quote

- 1, Tire specification (you can find it on your tire)
- 2,Mode of stack(Vertical or Horizontal)
- 3, Max weight
- 4,Color requirement
- 5,Application environment

Don't hesitate, click here to contact us