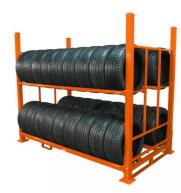

## **Tire Rack**

## **Product Description**

**Definition:** A tire rack is a storage system designed to hold multiple tires, providing efficient use of space and easy access

**Purpose**: The primary purpose of a tire rack is to store and organize tires in a compact and accessible manner, making it easier to manage inventory and improve work efficiency.

# **Horizontal Stack Tire Rack**

#### **Advantages**

Horizontal stack tire racks are more space-efficient, allowing for more tires to be stored in a smaller area.