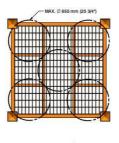

## Parameters:

Raw-Material High-Quality Q235 Cold rolled steel

Length Customized Wide/Depth Customized **Height** Customized

 $\textbf{Upright-Section} \begin{array}{l} 80^*60^*1.5/1.8/2.0mm, \ 90^*65^*1.5/1.8/2.0mm, \ 100^*70^*2.0/2.5mm, \ 120^*95^*2.0/2.5mm \\ ect \end{array}$ 

Beam-Section 80\*45mm, 100\*45mm, 120\*45mm, 140\*45mm, 160\*45mm, 180\*45mm etc.

Treatment Surface Powder coated