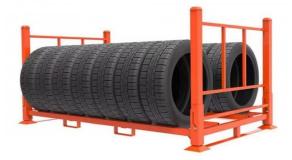

# **Horizontal Stack Tire Rack**

#### **Advantages**

Horizontal stack tire racks are more space-efficient, allowing for more tires to be stored in a smaller area.

#### **Applications**

Horizontal stack tire racks are commonly used in auto repair shops, tire retailers, and warehouses where space is limited and efficient storage is essential.

#### **Disadvantages**

Horizontal stack tire racks may be more difficult to access and retrieve tires from, especially for tires stored at the bottom of the stack.