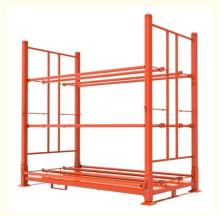

# **Stackable**

Stack 4 layers when full loading Stack 20 layers when empty loading

# **Vertical Stack Tire Rack**

# **Horizontal Stack Tire Rack**