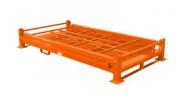

# **Horizontal Stack Tire Rack**

#### **Advantages**

Horizontal stack tire racks are more space-efficient, allowing for more tires to be stored in a smaller area.

#### **Applications**

Horizontal stack tire racks are commonly used in auto repair shops, tire retailers, and warehouses where space is limited and efficient storage is essential.

#### **Disadvantages**

Horizontal stack tire racks may be more difficult to access and retrieve tires from, especially for tires stored at the bottom of the stack.