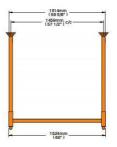

## Parameters:

Raw-Material High-Quality Q235 Cold rolled steel

Length Customized Wide/Depth Customized **Height** Customized

 $\textbf{Upright-Section} \begin{array}{l} 80^*60^*1.5/1.8/2.0mm, \ 90^*65^*1.5/1.8/2.0mm, \ 100^*70^*2.0/2.5mm, \ 120^*95^*2.0/2.5mm \\ ect \end{array}$ 

Beam-Section 80\*45mm, 100\*45mm, 120\*45mm, 140\*45mm, 160\*45mm, 180\*45mm etc.

Treatment Surface Powder coated