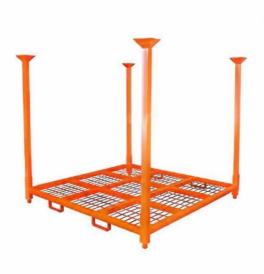

# More Images

## **Foldable**

2 side frames fold down when unused 4 posts removable when unused