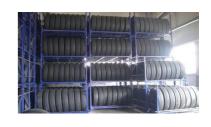

# More Images

## **Tire Rack**

# **Horizontal Stack Tire Rack**

#### **Advantages**

Horizontal stack tire racks are more space-efficient, allowing for more tires to be stored in a smaller area.