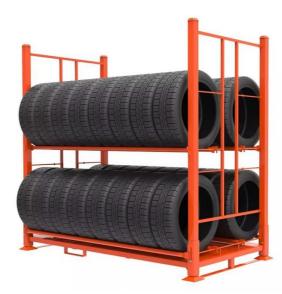

## **Tire Rack**

## **Product Description**

**Definition:** A tire rack is a storage system designed to hold multiple tires, providing efficient use of space and easy access

**Purpose**: The primary purpose of a tire rack is to store and organize tires in a compact and accessible manner, making it easier to manage inventory and improve work efficiency.

# **Horizontal Stack Tire Rack**

#### **Advantages**

Horizontal stack tire racks are more space-efficient, allowing for more tires to be stored in a smaller area.