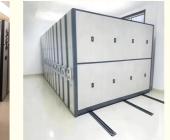

**Detailed Photos** 

Mobile Racking (MOVO) is a dynamic solution providing up to double the storage capacity in the same area, of conventional pallet racking. Offering technical superiority and total flexibility, MOVO is suitable for every kind of stored goods, and has a wide range of accessories.

The electronically controlled MOVO high-load racking system runs on in-ground rails and can carry bay loads of up to 24 tons at racking heights of up to 15 meters. While state-of-the-art sensor technology and variable control options ensure ease of operation and absolute safety.