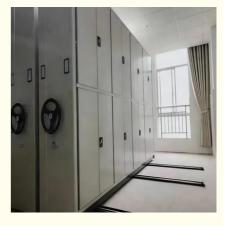

### QiFei mobile pallet racking(MOVO):

Also known as mobile shelving or compact storage, is a type of storage system that utilizes motorized or manual-powered mobile carriages to move shelving units back and forth, commonly used in various industries, such as warehousing, distribution centers, archives, libraries, and museums, where space optimization and efficient storage are crucial.

**Detailed Photos** 

Mobile Racking (MOVO) is a dynamic solution providing up to double the storage capacity in the same area, of conventional pallet racking. Offering technical superiority and total flexibility, MOVO is suitable for every kind of stored goods, and has a wide range of accessories.