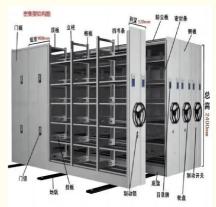

Dimensions:Trolley length: up to 90m<br/>Rack height: up to 15m<br/>Bay width: up to 5.000mmLoading:Bay load: up to 30 tons<br/>Shelf load: up to 6 tons<br/>Speed: up to 4.2 m/min

Operating temperature: -30°C to +40°C (optional down to -40°C)

Connectivity: Use WMS

Standards: Designed in accordance with the European Directive 2006/42/EG and DIN EN 15095.

| Туре      |                        |                                   |        |
|-----------|------------------------|-----------------------------------|--------|
| Run Mode  | Manual-drive           | Motor drive                       |        |
| Structure | Open                   | Semi-open                         | Closed |
|           | SPEED UP TO<br>4/2mmin | PREATIONAL TEMPE<br>30:G-10-4:0°C | ATURES |