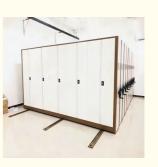

### QiFei mobile pallet racking(MOVO):

Also known as mobile shelving or compact storage, is a type of storage system that utilizes motorized or manual-powered mobile carriages to move shelving units back and forth, commonly used in various industries, such as warehousing, distribution centers, archives, libraries, and museums, where space optimization and efficient storage are crucial.

**Detailed Photos** 

Mobile Racking (MOVO) is a dynamic solution providing up to double the storage capacity in the same area, of conventional pallet racking. Offering technical superiority and total flexibility, MOVO is suitable for every kind of stored goods, and has a wide range of accessories.