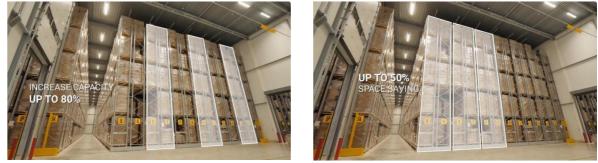

**Detailed Photos** 

Mobile Racking (MOVO) is a dynamic solution providing up to double the storage capacity in the same area, of conventional pallet racking. Offering technical superiority and total flexibility, MOVO is suitable for every kind of stored goods, and has a wide range of accessories.

### Key features of mobile racking:

1,Space Optimization: By eliminating the fixed aisles between stationary shelving units, mobile racking increase storage capacity by up to 100% in the same floor area.