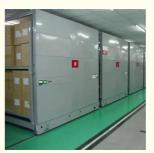

### QiFei mobile pallet racking(MOVO):

Also known as mobile shelving or compact storage, is a type of storage system that utilizes motorized or manual-powered mobile carriages to move shelving units back and forth, commonly used in various industries, such as warehousing, distribution centers, archives, libraries, and museums, where space optimization and efficient storage are crucial.

**Detailed Photos** 

Mobile Racking (MOVO) is a dynamic solution providing up to double the storage capacity in the same area, of conventional pallet racking. Offering technical superiority and total flexibility, MOVO is suitable for every kind of stored goods, and has a wide range of accessories.