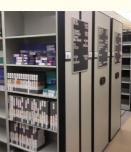

**Detailed Photos** 

Mobile Racking (MOVO) is a dynamic solution providing up to double the storage capacity in the same area, of conventional pallet racking. Offering technical superiority and total flexibility, MOVO is suitable for every kind of stored goods, and has a wide range of accessories.

### Key features of mobile racking:

1,Space Optimization: By eliminating the fixed aisles between stationary shelving units, mobile racking increase storage capacity by up to 100% in the same floor area.