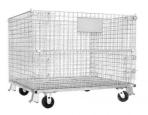

Wheels can be installed at the bottom, and the internal turnover of the factory is extremely convenient. Efficient operation can be carried out with forklift truck, ground cow, lift machine, crane and other equipment.