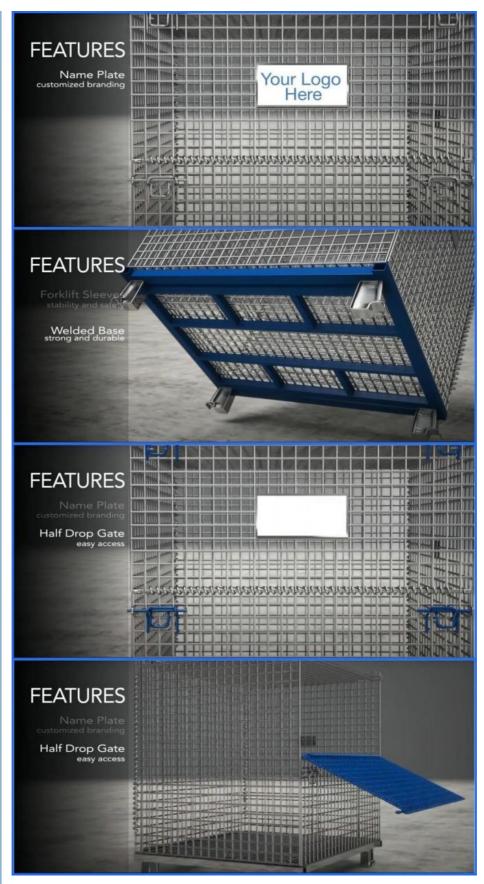

#### **Detailed Photos**

# **Features**

**Customized Options** 

Options of Base

**Options of Color** 

**Options of Size** 

If you have more specific need,don't hesitate,just contact us!

Our Advantages

Excellent steel is welded by cold rolled hardening, with high strength and high loading capacity. Unified specifications, fixed capacity, storage of goods at a glance, easy to inventory inventory.

Wheels can be installed at the bottom, and the internal turnover of the factory is extremely convenient. Efficient operation can be carried out with forklift truck, ground cow, lift machine, crane and other equipment.