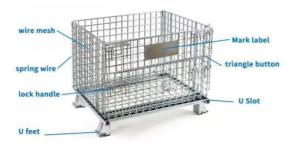

#### **Product Description**

**Wire mesh containers,** also known as wire baskets or wire cages, are versatile storage and organization solutions made from woven metal wire.

The metal wire used is often galvanized steel or stainless steel, providing durability and corrosion resistance. The mesh openings can vary in size from small fine mesh to larger openings.

# **Features**

**Customized Options** 

Options of Base

**Options of Color** 

**Options of Size** 

If you have more specific need,don't hesitate,just contact us!

Our Advantages

Excellent steel is welded by cold rolled hardening, with high strength and high loading capacity. Unified specifications, fixed capacity, storage of goods at a glance, easy to inventory inventory.

Galvanized surface, beautiful and anti-oxidation, and long service life.

Adopt international standards, which can be used together with containers to effectively improve the utilization rate of space.

It can stack four layers with each other to achieve three-dimensional storage. It can stack four layers with each other to achieve three-dimensional storage.

Folding structure, with low recovery cost, is an alternative product of wooden packaging box.

Surface environmental protection treatment, sanitation and immunization, turnover, storage and recycling do not pollute the environment.

Wheels can be installed at the bottom, and the internal turnover of the factory is extremely convenient. Efficient operation can be carried out with forklift truck, ground cow, lift machine, crane and other equipment.