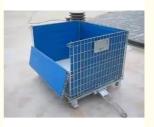

#### **Product Description**

**Wire mesh containers,** also known as wire baskets or wire cages, are versatile storage and organization solutions made from woven metal wire.

The metal wire used is often galvanized steel or stainless steel, providing durability and corrosion resistance. The mesh openings can vary in size from small fine mesh to larger openings.

Wire mesh containers come in many different shapes, sizes, and configurations such as rectangular, square, round, or stackable. Common sizes range from small desktop organizers to large industrial-scale bins.

They are commonly used for storage, display, and transportation purposes in a variety of settings like warehouses, retail stores, workshops, kitchens, and homes.

| Loading capacity<br>(kg) | Size<br>(mm)                    | Wire diameter<br>(mm) | Weight<br>(kg) |
|--------------------------|---------------------------------|-----------------------|----------------|
| 200                      | 800*600*640                     | 4.8                   | 21             |
| 300                      | 1000*800*840                    | 4.8                   | 28             |
| 400                      | 800*600*640 / 1000*800*840      | 4.8/5.2               | 23             |
| 500                      | 1000*800*840 /<br>1200*1000*890 | 4.8/5.2               | 35/36          |
| 600                      | 800*600*640 / 1000*800*840      | 5.4/5.6               | 26/38          |
| 700                      | 1200*1000*890                   | 4.8/5.2               | 40/43          |
| 800                      | 800*600*640 / 1000*800*840      | 5.6/5.8               | 28/41          |
| 900                      | 1200*1000*890                   | 5.6                   | 47             |
| 1000                     | 800*600*640 / 1000*800*840      | 5.8/6.0               | 30/44          |
| 1200                     | 1000*800*840 /<br>1200*1000*890 | 5.6/6.0               | 45/54          |
| 1300                     | 1200*1000*890                   | 5.8                   | 56             |
| 1500                     | 1200*1000*890                   | 6                     | 60             |