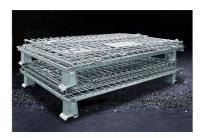

#### **Product Description**

**Wire mesh containers,** also known as wire baskets or wire cages, are versatile storage and organization solutions made from woven metal wire.

The metal wire used is often galvanized steel or stainless steel, providing durability and corrosion resistance. The mesh openings can vary in size from small fine mesh to larger openings.

Wire mesh containers come in many different shapes, sizes, and configurations such as rectangular, square, round, or stackable. Common sizes range from small desktop organizers to large industrial-scale bins.

They are commonly used for storage, display, and transportation purposes in a variety of settings like warehouses, retail stores, workshops, kitchens, and homes.

| Loading capacity<br>(kg) | Size<br>(mm)                    | Wire diameter<br>(mm) | Weight<br>(kg) |
|--------------------------|---------------------------------|-----------------------|----------------|
| 200                      | 800*600*640                     | 4.8                   | 21             |
| 300                      | 1000*800*840                    | 4.8                   | 28             |
| 400                      | 800*600*640 / 1000*800*840      | 4.8/5.2               | 23             |
| 500                      | 1000*800*840 /<br>1200*1000*890 | 4.8/5.2               | 35/36          |
| 600                      | 800*600*640 / 1000*800*840      | 5.4/5.6               | 26/38          |
| 700                      | 1200*1000*890                   | 4.8/5.2               | 40/43          |
| 800                      | 800*600*640 / 1000*800*840      | 5.6/5.8               | 28/41          |
| 900                      | 1200*1000*890                   | 5.6                   | 47             |
| 1000                     | 800*600*640 / 1000*800*840      | 5.8/6.0               | 30/44          |
| 1200                     | 1000*800*840 /<br>1200*1000*890 | 5.6/6.0               | 45/54          |
| 1300                     | 1200*1000*890                   | 5.8                   | 56             |
| 1500                     | 1200*1000*890                   | 6                     | 60             |