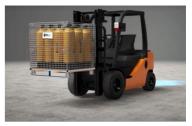

Wheels can be installed at the bottom, and the internal turnover of the factory is extremely convenient. Efficient operation can be carried out with forklift truck, ground cow, lift machine, crane and other equipment.