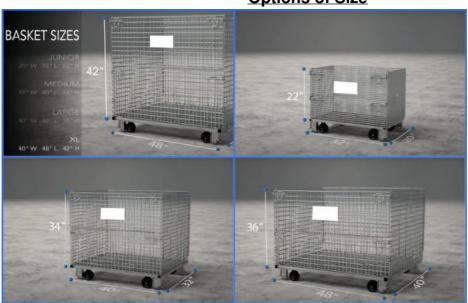

Wire mesh containers come in many different shapes, sizes, and configurations such as rectangular, square, round, or stackable. Common sizes range from small desktop organizers to large industrial-scale bins.

They are commonly used for storage, display, and transportation purposes in a variety of settings like warehouses, retail stores, workshops, kitchens, and homes.

| Loading capacity<br>(kg) | Size<br>(mm)                    | Wire diameter<br>(mm) | Weight<br>(kg) |
|--------------------------|---------------------------------|-----------------------|----------------|
| 200                      | 800*600*640                     | 4.8                   | 21             |
| 300                      | 1000*800*840                    | 4.8                   | 28             |
| 400                      | 800*600*640 / 1000*800*840      | 4.8/5.2               | 23             |
| 500                      | 1000*800*840 /<br>1200*1000*890 | 4.8/5.2               | 35/36          |
| 600                      | 800*600*640 / 1000*800*840      | 5.4/5.6               | 26/38          |
| 700                      | 1200*1000*890                   | 4.8/5.2               | 40/43          |
| 800                      | 800*600*640 / 1000*800*840      | 5.6/5.8               | 28/41          |
| 900                      | 1200*1000*890                   | 5.6                   | 47             |
| 1000                     | 800*600*640 / 1000*800*840      | 5.8/6.0               | 30/44          |
| 1200                     | 1000*800*840 /<br>1200*1000*890 | 5.6/6.0               | 45/54          |
| 1300                     | 1200*1000*890                   | 5.8                   | 56             |
| 1500                     | 1200*1000*890                   | 6                     | 60             |

# **Features**

**Customized Options** 

Options of Base

**Options of Color** 

**Options of Size** 

If you have more specific need,don't hesitate,just contact us!

Our Advantages

Excellent steel is welded by cold rolled hardening, with high strength and high loading capacity. Unified specifications, fixed capacity, storage of goods at a glance, easy to inventory inventory.