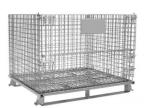

#### **Product Description**

**Wire mesh containers,** also known as wire baskets or wire cages, are versatile storage and organization solutions made from woven metal wire.

The metal wire used is often galvanized steel or stainless steel, providing durability and corrosion resistance. The mesh openings can vary in size from small fine mesh to larger openings.

Wire mesh containers come in many different shapes, sizes, and configurations such as rectangular, square, round, or stackable. Common sizes range from small desktop organizers to large industrial-scale bins.

They are commonly used for storage, display, and transportation purposes in a variety of settings like warehouses, retail stores, workshops, kitchens, and homes.

| Loading capacity<br>(kg) | Size<br>(mm)                    | Wire diameter<br>(mm) | Weight<br>(kg) |
|--------------------------|---------------------------------|-----------------------|----------------|
| 200                      | 800*600*640                     | 4.8                   | 21             |
| 300                      | 1000*800*840                    | 4.8                   | 28             |
| 400                      | 800*600*640 / 1000*800*840      | 4.8/5.2               | 23             |
| 500                      | 1000*800*840 /<br>1200*1000*890 | 4.8/5.2               | 35/36          |
| 600                      | 800*600*640 / 1000*800*840      | 5.4/5.6               | 26/38          |
| 700                      | 1200*1000*890                   | 4.8/5.2               | 40/43          |
| 800                      | 800*600*640 / 1000*800*840      | 5.6/5.8               | 28/41          |
| 900                      | 1200*1000*890                   | 5.6                   | 47             |
| 1000                     | 800*600*640 / 1000*800*840      | 5.8/6.0               | 30/44          |
| 1200                     | 1000*800*840 /<br>1200*1000*890 | 5.6/6.0               | 45/54          |
| 1300                     | 1200*1000*890                   | 5.8                   | 56             |
| 1500                     | 1200*1000*890                   | 6                     | 60             |