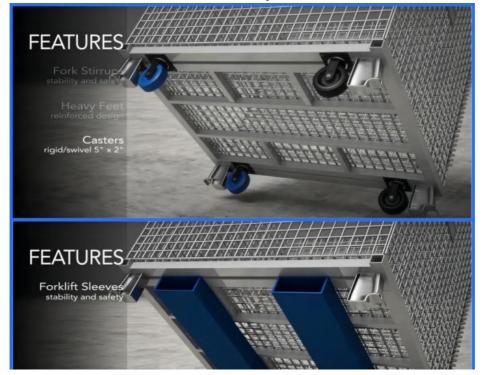

#### **Detailed Photos**

Wheels can be installed at the bottom, and the internal turnover of the factory is extremely convenient. Efficient operation can be carried out with forklift truck, ground cow, lift machine, crane and other equipment.