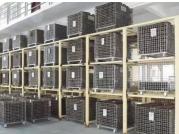

#### **Product Description**

**Wire mesh containers,** also known as wire baskets or wire cages, are versatile storage and organization solutions made from woven metal wire.

The metal wire used is often galvanized steel or stainless steel, providing durability and corrosion resistance. The mesh openings can vary in size from small fine mesh to larger openings.

Wire mesh containers come in many different shapes, sizes, and configurations such as rectangular, square, round, or stackable. Common sizes range from small desktop organizers to large industrial-scale bins.

They are commonly used for storage, display, and transportation purposes in a variety of settings like warehouses, retail stores, workshops, kitchens, and homes.

| Loading capacity<br>(kg) | Size<br>(mm)                    | Wire diameter<br>(mm) | Weight<br>(kg) |
|--------------------------|---------------------------------|-----------------------|----------------|
| 200                      | 800*600*640                     | 4.8                   | 21             |
| 300                      | 1000*800*840                    | 4.8                   | 28             |
| 400                      | 800*600*640 / 1000*800*840      | 4.8/5.2               | 23             |
| 500                      | 1000*800*840 /<br>1200*1000*890 | 4.8/5.2               | 35/36          |
| 600                      | 800*600*640 / 1000*800*840      | 5.4/5.6               | 26/38          |
| 700                      | 1200*1000*890                   | 4.8/5.2               | 40/43          |
| 800                      | 800*600*640 / 1000*800*840      | 5.6/5.8               | 28/41          |
| 900                      | 1200*1000*890                   | 5.6                   | 47             |
| 1000                     | 800*600*640 / 1000*800*840      | 5.8/6.0               | 30/44          |
| 1200                     | 1000*800*840 /<br>1200*1000*890 | 5.6/6.0               | 45/54          |
| 1300                     | 1200*1000*890                   | 5.8                   | 56             |
| 1500                     | 1200*1000*890                   | 6                     | 60             |