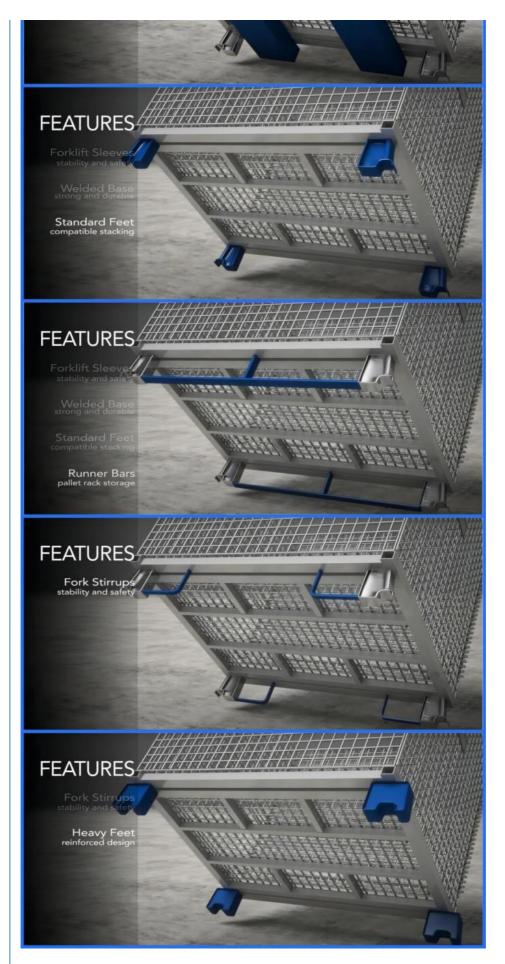

#### **Detailed Photos**

Wheels can be installed at the bottom, and the internal turnover of the factory is extremely convenient. Efficient operation can be carried out with forklift truck, ground cow, lift machine, crane and other equipment.