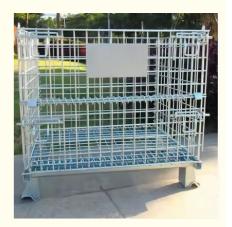

# Steel Warehouse Logistic Trolley Wire Mesh Storage Cage for Flexible Material Storage

### **Basic Information**



# **Product Specification**

Model NO.: QF-Wire Container

Material: Steel
Structure: Foldable
Type: Cage
Mobility: Mobile
Height: 0-5m
Weight: 100-1500
Closed: Open

Development: Conventional
Serviceability: Common Use
Color: Customized
Lead Time: 20 Days
Raw Material: Mild Steel
Surface Treatment: Powder Coating

Transport Package: Standard Export Packing



# More Images









# **Product Description**

#### **Product Description**



**Wire mesh containers,** also known as wire baskets or wire cages, are versatile storage and organization solutions made from woven metal wire.

The metal wire used is often galvanized steel or stainless steel, providing durability and corrosion resistance. The mesh openings can vary in size from small fine mesh to larger openings.

Wire mesh containers come in many different shapes, sizes, and configurations such as rectangular, square, round, or stackable. Common sizes range from small desktop organizers to large industrial-scale bins.

They are commonly used for storage, display, and transportation purposes in a variety of settings like warehouses, retail stores, workshops, kitchens, and homes.



| Loa