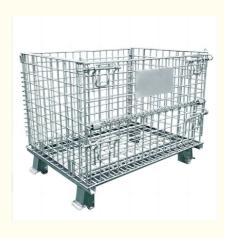

#### **Product Description**

**Wire mesh containers,** also known as wire baskets or wire cages, are versatile storage and organization solutions made from woven metal wire.

The metal wire used is often galvanized steel or stainless steel, providing durability and corrosion resistance. The mesh openings can vary in size from small fine mesh to larger openings.

Wire mesh containers come in many different shapes, sizes, and configurations such as rectangular, square, round, or stackable. Common sizes range from small desktop organizers to large industrial-scale bins.

They are commonly used for storage, display, and transportation purposes in a variety of settings like warehouses, retail stores, workshops, kitchens, and homes.

| Loading capacity<br>(kg) | Size<br>(mm)                    | Wire diameter<br>(mm) | Weight<br>(kg) |
|--------------------------|---------------------------------|-----------------------|----------------|
| 200                      | 800*600*640                     | 4.8                   | 21             |
| 300                      | 1000*800*840                    | 4.8                   | 28             |
| 400                      | 800*600*640 / 1000*800*840      | 4.8/5.2               | 23             |
| 500                      | 1000*800*840 /<br>1200*1000*890 | 4.8/5.2               | 35/36          |
| 600                      | 800*600*640 / 1000*800*840      | 5.4/5.6               | 26/38          |
| 700                      | 1200*1000*890                   | 4.8/5.2               | 40/43          |
| 800                      | 800*600*640 / 1000*800*840      | 5.6/5.8               | 28/41          |
| 900                      | 1200*1000*890                   | 5.6                   | 47             |
| 1000                     | 800*600*640 / 1000*800*840      | 5.8/6.0               | 30/44          |
| 1200                     | 1000*800*840 /<br>1200*1000*890 | 5.6/6.0               | 45/54          |
| 1300                     | 1200*1000*890                   | 5.8                   | 56             |
| 1500                     | 1200*1000*890                   | 6                     | 60             |