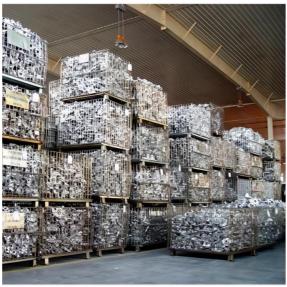

#### **Product Description**

**Wire mesh containers,** also known as wire baskets or wire cages, are versatile storage and organization solutions made from woven metal wire.

The metal wire used is often galvanized steel or stainless steel, providing durability and corrosion resistance. The mesh openings can vary in size from small fine mesh to larger openings.

Wire mesh containers come in many different shapes, sizes, and configurations such as rectangular, square, round, or stackable. Common sizes range from small desktop organizers to large industrial-scale bins.

They are commonly used for storage, display, and transportation purposes in a variety of settings like warehouses, retail stores, workshops, kitchens, and homes.

| Loading capacity<br>(kg) | Size<br>(mm)                    | Wire diameter<br>(mm) | Weight<br>(kg) |
|--------------------------|---------------------------------|-----------------------|----------------|
| 200                      | 800*600*640                     | 4.8                   | 21             |
| 300                      | 1000*800*840                    | 4.8                   | 28             |
| 400                      | 800*600*640 / 1000*800*840      | 4.8/5.2               | 23             |
| 500                      | 1000*800*840 /<br>1200*1000*890 | 4.8/5.2               | 35/36          |
| 600                      | 800*600*640 / 1000*800*840      | 5.4/5.6               | 26/38          |
| 700                      | 1200*1000*890                   | 4.8/5.2               | 40/43          |
| 800                      | 800*600*640 / 1000*800*840      | 5.6/5.8               | 28/41          |
| 900                      | 1200*1000*890                   | 5.6                   | 47             |
| 1000                     | 800*600*640 / 1000*800*840      | 5.8/6.0               | 30/44          |
| 1200                     | 1000*800*840 /<br>1200*1000*890 | 5.6/6.0               | 45/54          |
| 1300                     | 1200*1000*890                   | 5.8                   | 56             |
| 1500                     | 1200*1000*890                   | 6                     | 60             |