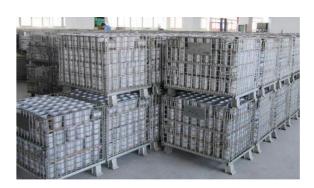

cking



# More Images









# **Product Description**

#### **Product Description**



**Wire mesh containers,** also known as wire baskets or wire cages, are versatile storage and organization solutions made from woven metal wire.

The metal wire used is often galvanized steel or stainless steel, providing durability and corrosion resistance. The mesh openings can vary in size from small fine mesh to larger openings.

Wire mesh containers come in many different shapes, sizes, and configurations such as rectangular, square, round, or stackable. Common sizes range from small desktop organizers to large industrial-scale bins.

They are commonly used for storage, display, and transportation purposes in a variety of settings like warehouses, retail stores, workshops, kitchens, and homes.



| Loading capacity<br>(kg) | Size<br>(mm)                    | Wire diameter<br>(mm) | Weight<br>(kg) |
|--------------------------|---------------------------------|-----------------------|----------------|
| 200                      | 800*600*640                     | 4.8                   | 21             |
| 300                      | 1000*800*840                    | 4.8                   | 28             |
| 400                      | 800*600*640 / 1000*800*840      | 4.8/5.2               | 23             |
| 500                      | 1000*800*840 /<br>1200*1000*890 | 4.8/5.2               | 35/36          |
| 600                      | 800*600*640 / 1000*800*840      | 5.4/5.6               | 26/38          |
| 700                      | 1200*1000*890                   | 4.8/5.2