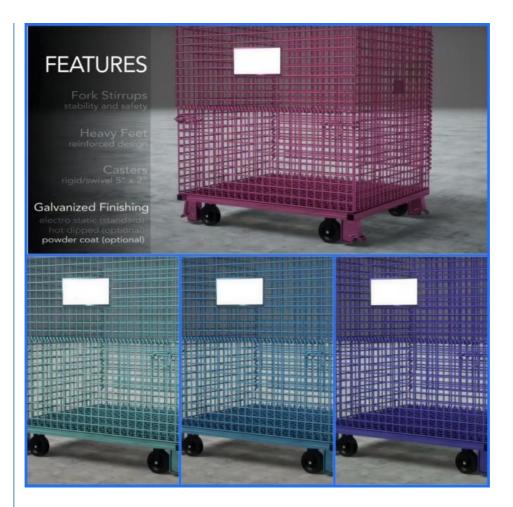

# **Features**

**Customized Options** 

Options of Base

**Options of Color** 

**Options of Size** 

If you have more specific need,don't hesitate,just contact us!

Our Advantages

Excellent steel is welded by cold rolled hardening, with high strength and high loading capacity. Unified specifications, fixed capacity, storage of goods at a glance, easy to inventory inventory.

Galvanized surface, beautiful and anti-oxidation, and long service life.

Adopt international standards, which can be used together with containers to effectively improve the utilization rate of space.

It can stack four layers with each other to achieve three-dimensional storage. It can stack four layers with each other to achieve three-dimensional storage.

Wheels can be installed at the bottom, and the internal turnover of the factory is extremely convenient. Efficient operation can be carried out with forklift truck, ground cow, lift machine, crane and other equipment.