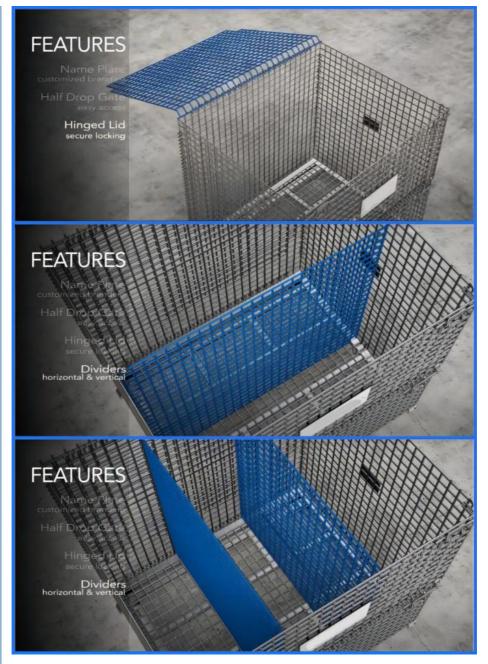

#### **Detailed Photos**

# **Features**

**Customized Options** 

Options of Base

**Options of Color** 

**Options of Size** 

If you have more specific need,don't hesitate,just contact us!

Our Advantages

Excellent steel is welded by cold rolled hardening, with high strength and high loading capacity. Unified specifications, fixed capacity, storage of goods at a glance, easy to inventory inventory.