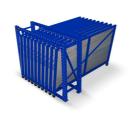

#### ABOUT THE VERTICAL SHEET RACK

The Vertical Sheet Rack from Roll Out Racks is designed for storage of smaller pieces, cut pieces, partial sheets, and leftovers from cutting and other operations.

It can stores a variety of sizes and shapes of sheet material, held vertically on a rolling drawer that facilitates loading and unloading.

### The key features of a vertical roll-out sheet rack:

- 1. Sheets will be quick overview and selected easily
- 2. Roll out sliding units can be pulled out 100%.
- 3. Loading capacity is 200-1500kgs per roll out unit
- 4. Single people can operate easily ,so save time and labor.

- 8. The Vertical Sheet Rack is small and compact, can be placed close to the operating equipment.
- 9. Each sheet is available quickly, easily, and safely.
- 10. Each frame section holds up to 15 roll out mounts.
- 11. Rapid access to sheets makes for reduced operating costs.

- 5. 3 degree slant to prevent slipping sheets and protect valuable metal material
- 6. Save space and make workshop more clean and orderly, also keep worker safe.
- 7. Vertical rack can be designed"front-back"and "left-right"move style