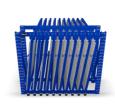

#### ABOUT THE VERTICAL SHEET RACK

The Vertical Sheet Rack from Roll Out Racks is designed for storage of smaller pieces, cut pieces, partial sheets, and leftovers from cutting and other operations.

It can stores a variety of sizes and shapes of sheet material, held vertically on a rolling drawer that facilitates loading and unloading.

### The key features of a vertical roll-out sheet rack:

- 1. Sheets will be quick overview and selected easily
- 2. Roll out sliding units can be pulled out 100%.
- 3. Loading capacity is 200-1500kgs per roll out unit
- 4. Single people can operate easily ,so save time and labor.

- 8. The Vertical Sheet Rack is small and compact, can be placed close to the operating equipment.
- 9. Each sheet is available quickly, easily, and safely.
- 10. Each frame section holds up to 15 roll out mounts.
- 11. Rapid access to sheets makes for reduced operating costs.

- 5. 3 degree slant to prevent slipping sheets and protect valuable metal material
- 6. Save space and make workshop more clean and orderly, also keep worker safe.
- 7. Vertical rack can be designed"front-back"and "left-right"move style