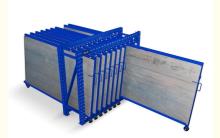

#### ABOUT THE VERTICAL SHEET RACK

The Vertical Sheet Rack from Roll Out Racks is designed for storage of smaller pieces, cut pieces, partial sheets, and leftovers from cutting and other operations.

It can stores a variety of sizes and shapes of sheet material, held vertically on a rolling drawer that facilitates loading and unloading.

### The key features of a vertical roll-out sheet rack:

- 1. Sheets will be quick overview and selected easily
- 2. Roll out sliding units can be pulled out 100%.
- 3. Loading capacity is 200-1500kgs per roll out unit
- 4. Single people can operate easily ,so save time and labor.

- 8. The Vertical Sheet Rack is small and compact, can be placed close to the operating equipment.
- 9. Each sheet is available quickly, easily, and safely.
- 10. Each frame section holds up to 15 roll out mounts.
- 11. Rapid access to sheets makes for reduced operating costs.

- 5. 3 degree slant to prevent slipping sheets and protect valuable metal material
- 6. Save space and make workshop more clean and orderly, also keep worker safe.
- 7. Vertical rack can be designed"front-back"and "left-right"move style