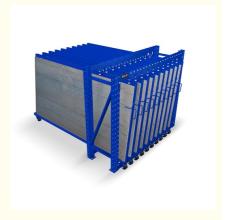

#### ABOUT THE VERTICAL SHEET RACK

The Vertical Sheet Rack from Roll Out Racks is designed for storage of smaller pieces, cut pieces, partial sheets, and leftovers from cutting and other operations.

It can stores a variety of sizes and shapes of sheet material, held vertically on a rolling drawer that facilitates loading and unloading.

### The key features of a vertical roll-out sheet rack:

- 1. Sheets will be quick overview and selected easily
- 2. Roll out sliding units can be pulled out 100%.
- 3. Loading capacity is 200-1500kgs per roll out unit
- 4. Single people can operate easily ,so save time and labor.

- 8. The Vertical Sheet Rack is small and compact, can be placed close to the operating equipment.
- 9. Each sheet is available quickly, easily, and safely.
- 10. Each frame section holds up to 15 roll out mounts.
- 11. Rapid access to sheets makes for reduced operating costs.

- 5. 3 degree slant to prevent slipping sheets and protect valuable metal material
- 6. Save space and make workshop more clean and orderly, also keep worker safe.
- 7. Vertical rack can be designed"front-back"and "left-right"move style