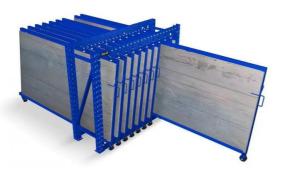

#### ABOUT THE VERTICAL SHEET RACK

The Vertical Sheet Rack from Roll Out Racks is designed for storage of smaller pieces, cut pieces, partial sheets, and leftovers from cutting and other operations.

It can stores a variety of sizes and shapes of sheet material, held vertically on a rolling drawer that facilitates loading and unloading.

### The key features of a vertical roll-out sheet rack:

- 1. Sheets will be quick overview and selected easily
- 2. Roll out sliding units can be pulled out 100%.
- 3. Loading capacity is 200-1500kgs per roll out unit
- 4. Single people can operate easily ,so save time and labor.

- 8. The Vertical Sheet Rack is small and compact, can be placed close to the operating equipment.
- 9. Each sheet is available quickly, easily, and safely.
- 10. Each frame section holds up to 15 roll out mounts.
- 11. Rapid access to sheets makes for reduced operating costs.

- 5. 3 degree slant to prevent slipping sheets and protect valuable metal material
- 6. Save space and make workshop more clean and orderly, also keep worker safe.
- 7. Vertical rack can be designed"front-back"and "left-right"move style

Proper selection and installation of a roll-out sheet rack can greatly improve organization, accessibility, and efficiency in sheet material storage and handling.