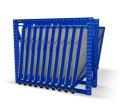

#### ABOUT THE VERTICAL SHEET RACK

The Vertical Sheet Rack from Roll Out Racks is designed for storage of smaller pieces, cut pieces, partial sheets, and leftovers from cutting and other operations.

It can stores a variety of sizes and shapes of sheet material, held vertically on a rolling drawer that facilitates loading and unloading.

### The key features of a vertical roll-out sheet rack:

- 1. Sheets will be quick overview and selected easily
- 2. Roll out sliding units can be pulled out 100%.
- 3. Loading capacity is 200-1500kgs per roll out unit
- 4. Single people can operate easily ,so save time and labor.

- 8. The Vertical Sheet Rack is small and compact, can be placed close to the operating equipment.
- 9. Each sheet is available quickly, easily, and safely.
- 10. Each frame section holds up to 15 roll out mounts.
- 11. Rapid access to sheets makes for reduced operating costs.

- 5. 3 degree slant to prevent slipping sheets and protect valuable metal material
- 6. Save space and make workshop more clean and orderly, also keep worker safe.
- 7. Vertical rack can be designed"front-back"and "left-right"move style