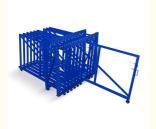

#### ABOUT THE VERTICAL SHEET RACK

The Vertical Sheet Rack from Roll Out Racks is designed for storage of smaller pieces, cut pieces, partial sheets, and leftovers from cutting and other operations.

It can stores a variety of sizes and shapes of sheet material, held vertically on a rolling drawer that facilitates loading and unloading.

### The key features of a vertical roll-out sheet rack:

- 1. Sheets will be quick overview and selected easily
- 2. Roll out sliding units can be pulled out 100%.
- 3. Loading capacity is 200-1500kgs per roll out unit
- 4. Single people can operate easily ,so save time and labor.

- 8. The Vertical Sheet Rack is small and compact, can be placed close to the operating equipment.
- 9. Each sheet is available quickly, easily, and safely.
- 10. Each frame section holds up to 15 roll out mounts.
- 11. Rapid access to sheets makes for reduced operating costs.

- 5. 3 degree slant to prevent slipping sheets and protect valuable metal material
- 6. Save space and make workshop more clean and orderly, also keep worker safe.
- 7. Vertical rack can be designed"front-back"and "left-right"move style